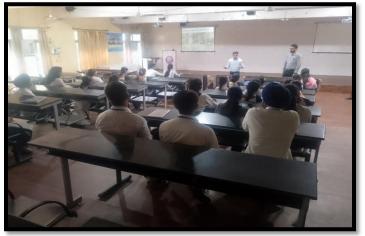

#### Number of students participated in such activities: 28

**Summary of Report: (objective, highlights and snapshots like images should be included)** Department of Training & Placement organized a event regarding the Career Counseling Session on New Technology in IT Field for the B.Tech (CSE) (2021-2025 batch) 7<sup>th</sup> & MCA (2023-2025 batch) 3<sup>rd</sup> Semester students on 21 October 2024.

In this session Mr. Ashish Jalota (CEO) Ansh Infotech & Mr. Anshu Aneja (Director) Ansh Infotech delivered the lecture & also give the answered the question raised by the students.