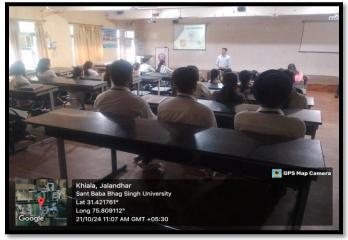

#### Number of students participated in such activities: 28

**Summary of Report: (objective, highlights and snapshots like images should be included)** Department of Training & Placement organized a event regarding the Career Counseling Session on New Technology in IT Field for the B.Tech (CSE) (2021-2025 batch) 7<sup>th</sup> & MCA (2023-2025 batch) 3<sup>rd</sup> Semester students on 21 October 2024.

In this session Mr. Ashish Jalota (CEO) Ansh Infotech & Mr. Anshu Aneja (Director) Ansh Infotech delivered the lecture & also give the answered the question raised by the students.